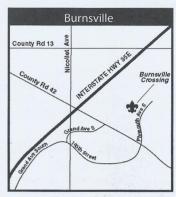

#### **BURNSVILLE**

Burnsville Crossing
Shopping Center
14250 Plymouth Ave. S.
Burnsville, MN 55337
952-892-0206 • Fax: 952-892-0906
HOURS: M-F 9:30 A.M.-6:30 P.M.
Sat. 9:30 A.M.-5:30 P.M.