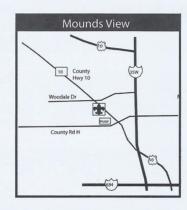

#### TWIN CITIES SCOUT SHOP

2218 County Hwy 10 Mounds View, MN 55112 763-786-3090 • Fax: 763-786-2974 HOURS: M–F 9:30 A.M.–6:30 P.M. Sat. 9:30 A.M.–5:30 P.M.