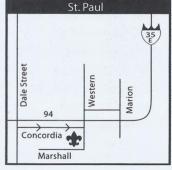

## **MINNEAPOLIS**

5300 Glenwood Ave. Golden Valley, MN 55422 763-545-9459 • Fax: 763-545-2732 HOURS: M–W, F 8:30 A.M.–6:30 P.M. TH 8:30 A.M.–8 P.M. Sat. 9:30 A.M.–5:30 P.M.

ST. PAUL

393 Marshall Ave. St. Paul, MN 55102 651-224-4175 • Fax: 651-254-9113 HOURS: M–F 8:30 A.M.–6:30 P.M. SAT. 9:30 A.M.–5:30 P.M.